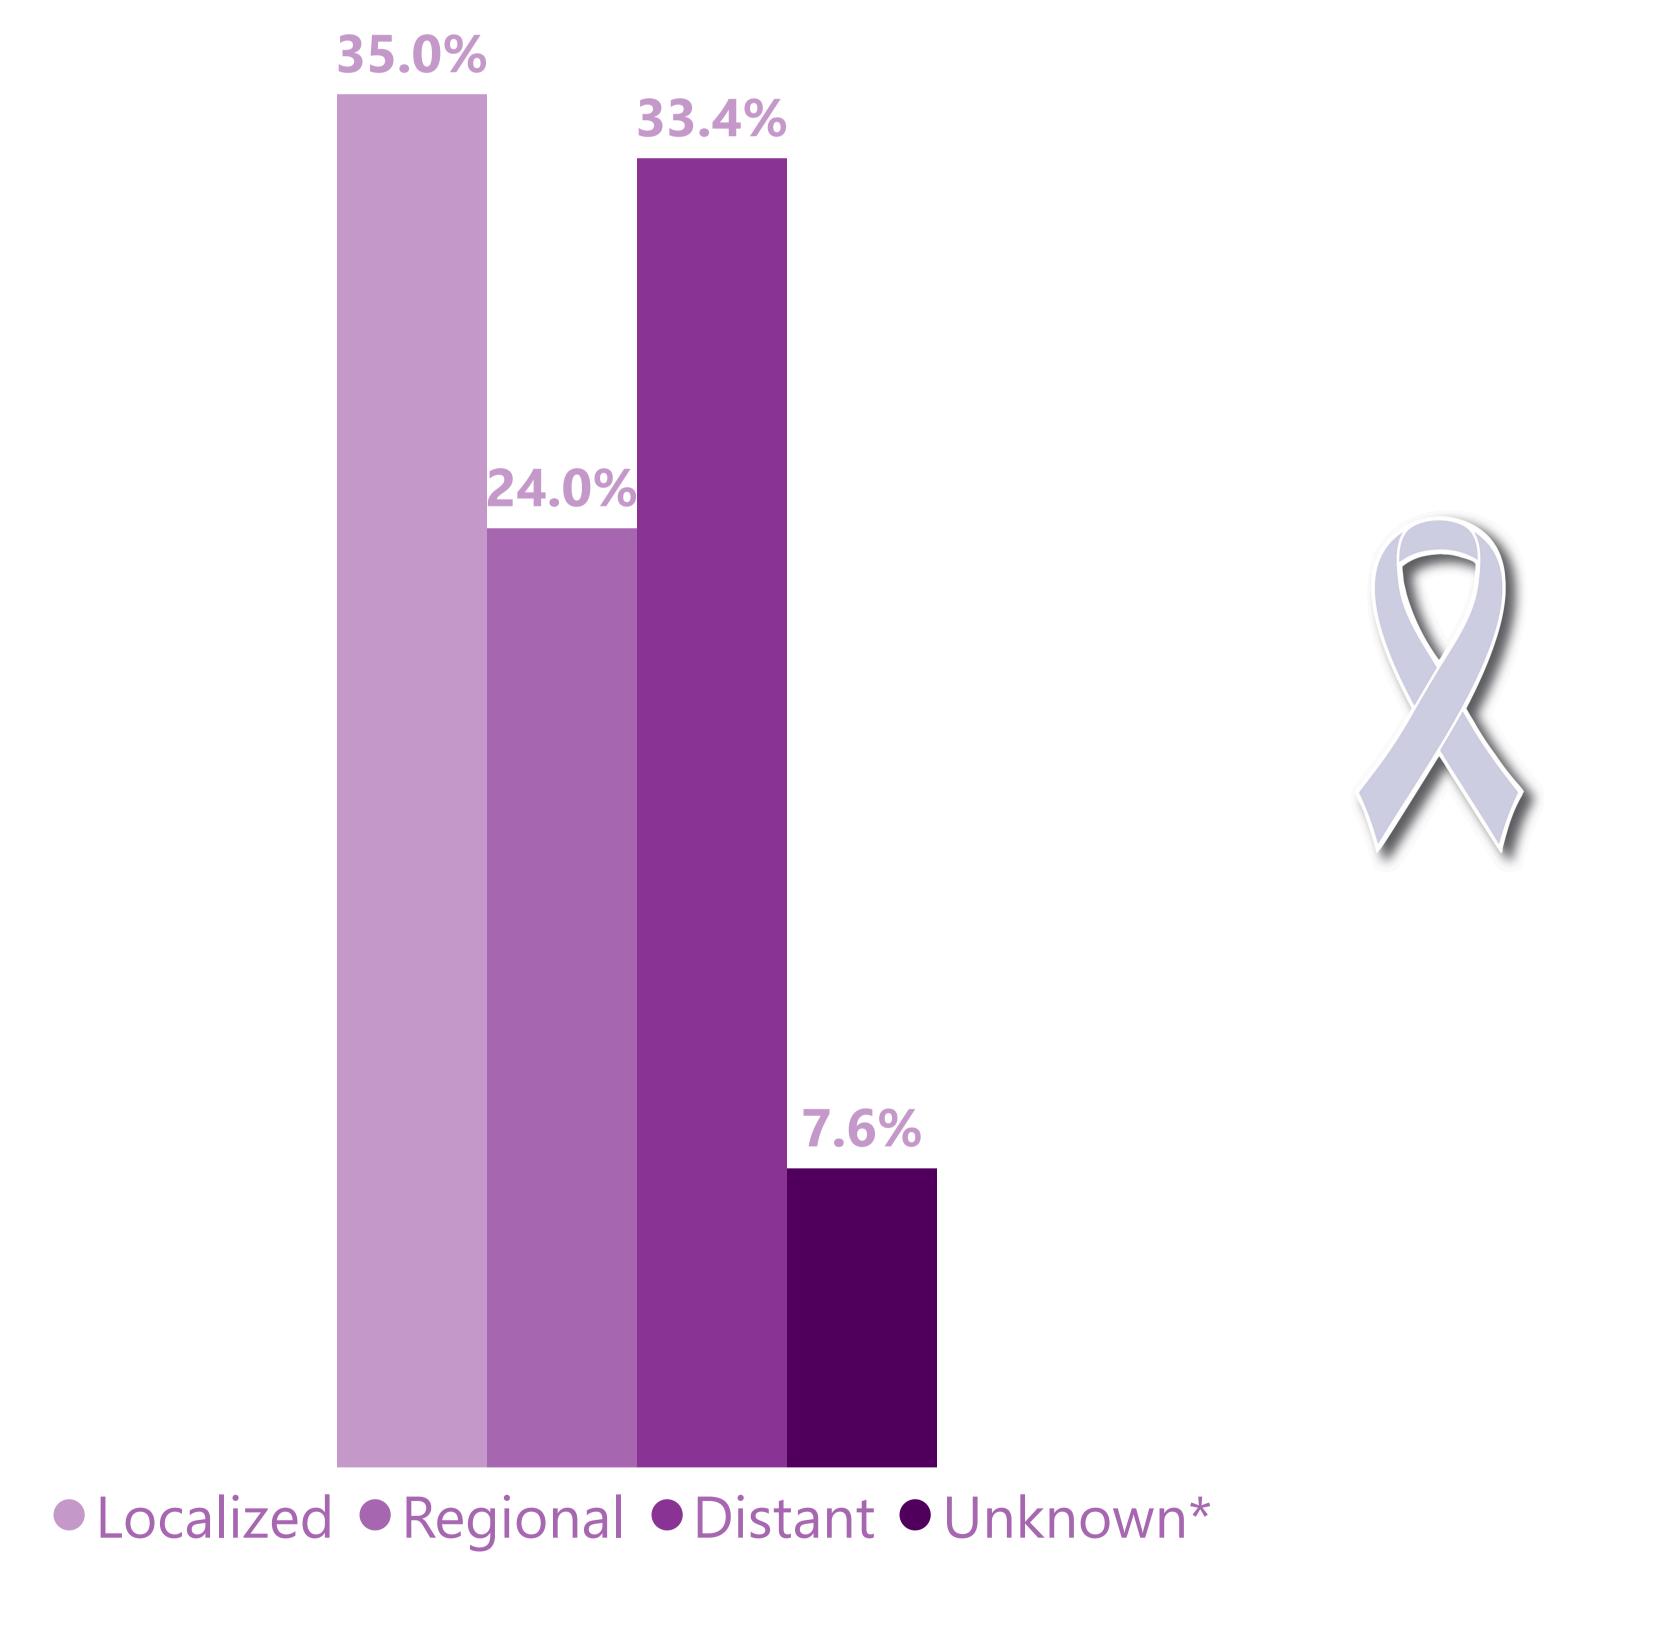

## Missouri Stomach Cancers 2018-2022 stats and facts

1840 Stomach Cancer Survivors

Incidence rate in Missouri with
Stomach cancer per 100
thousand is

5.70

5-year relative survival rate is 31.30%

Stage\*% Distribution

Death rate in Missouri with Stomach cancer per 100 thousand is

2.2

Rates are per 100,000 and age-adjusted to the 2000 US Std Population (19 age groups- Census P25-1130) standard. \*Localized, Distant, Regional, and Unknown corresponds to malignant behavior