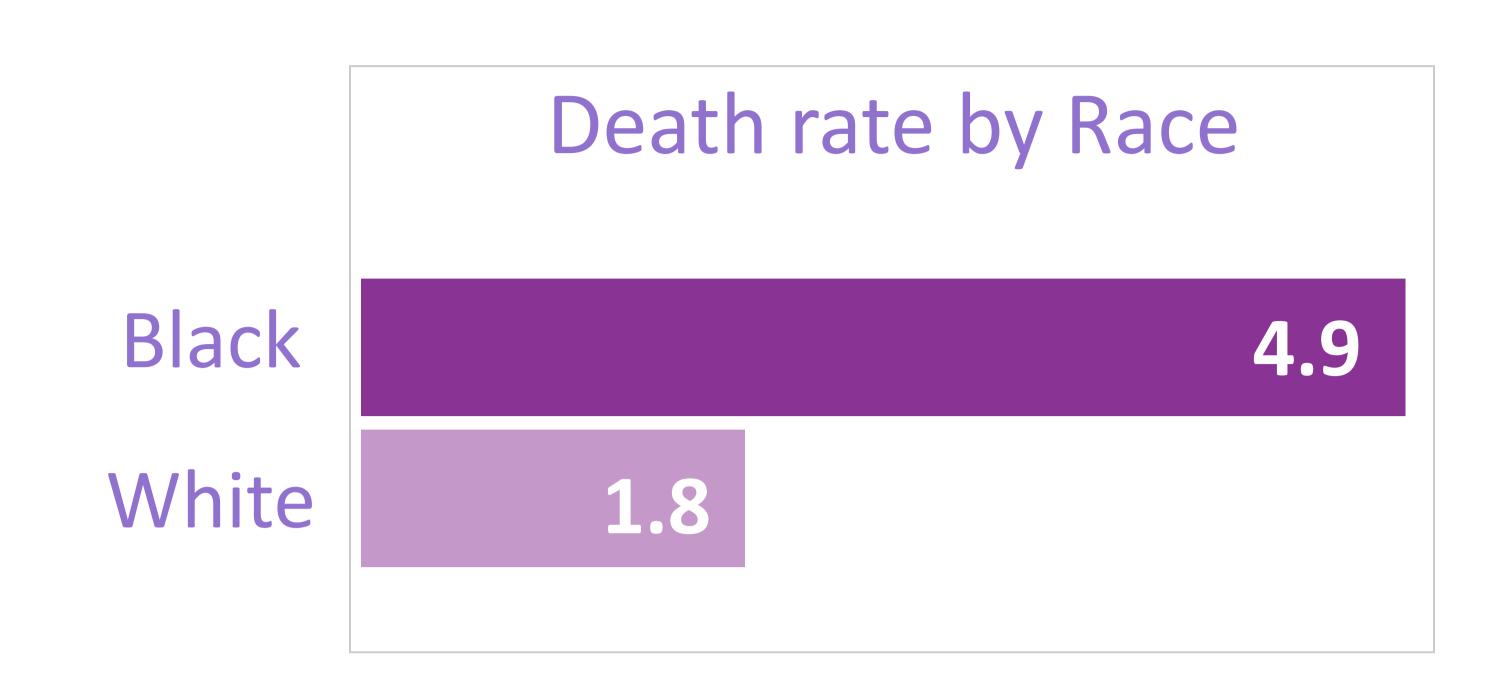

Death rate in Missouri with Stomach cancer per 100 thousand is

2.2

Rates are per 100,000 and age-adjusted to the 2000 US Std Population (19 age groups- Census P25-1130) standard. \*Localized, Distant, Regional, and Unknown corresponds to malignant behavior