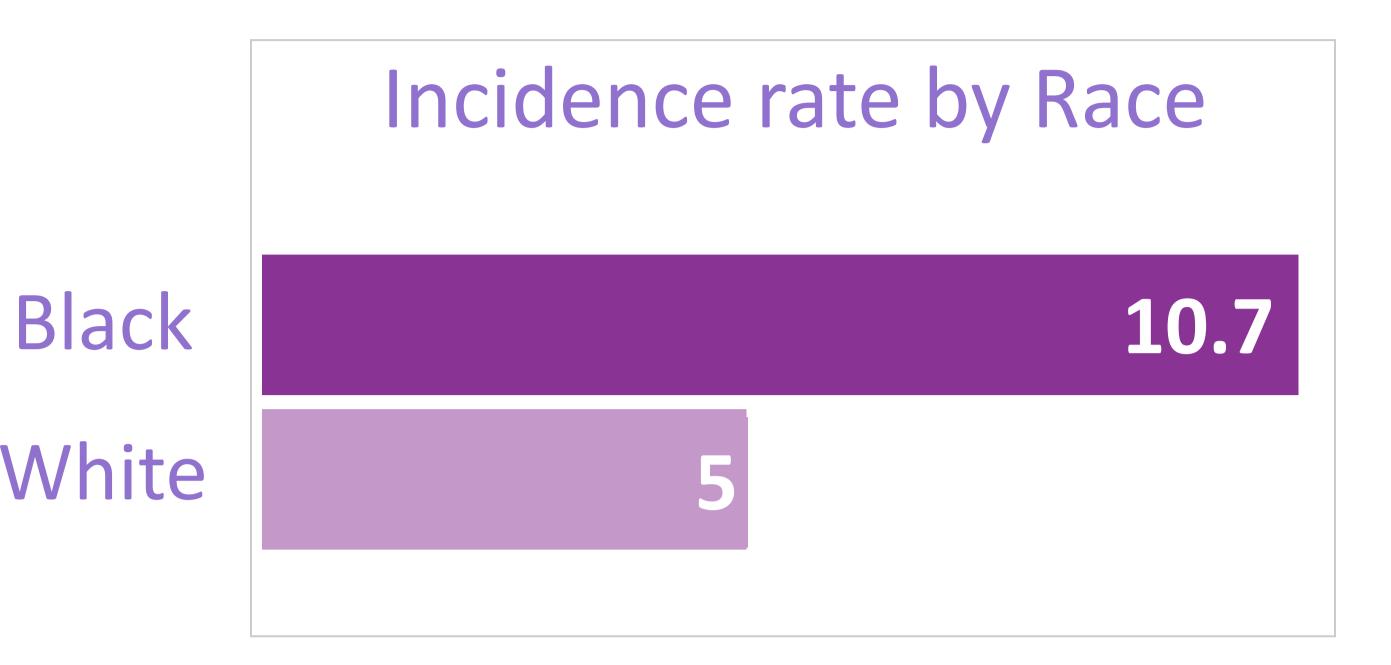

## Missouri Stomach Cancers 2018-2022 stats and facts

1840 Stomach Cancer Survivors

Incidence rate in Missouri with
Stomach cancer per 100
thousand is

5.70

5-year relative survival rate is 31.30%

Stage\*% Distribution