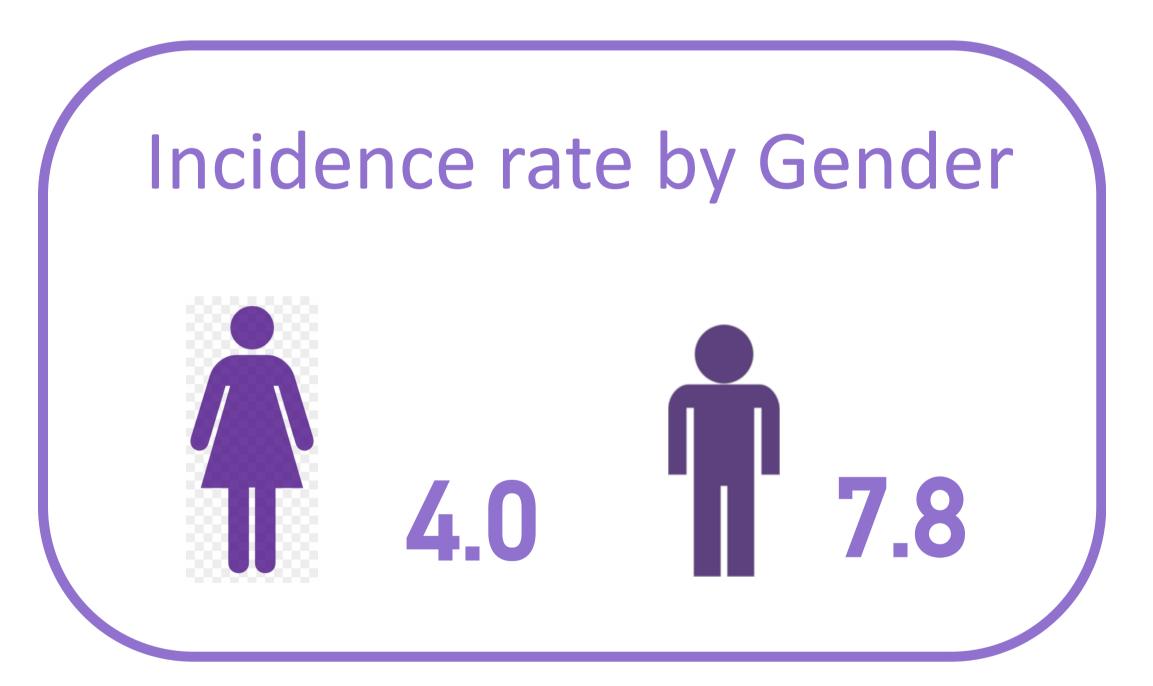

## Missouri Stomach Cancers 2018-2022 stats and facts

1840 Stomach Cancer Survivors

Incidence rate in Missouri with
Stomach cancer per 100
thousand is

5.70

5-year relative survival rate is 31.30%

Stage\*% Distribution