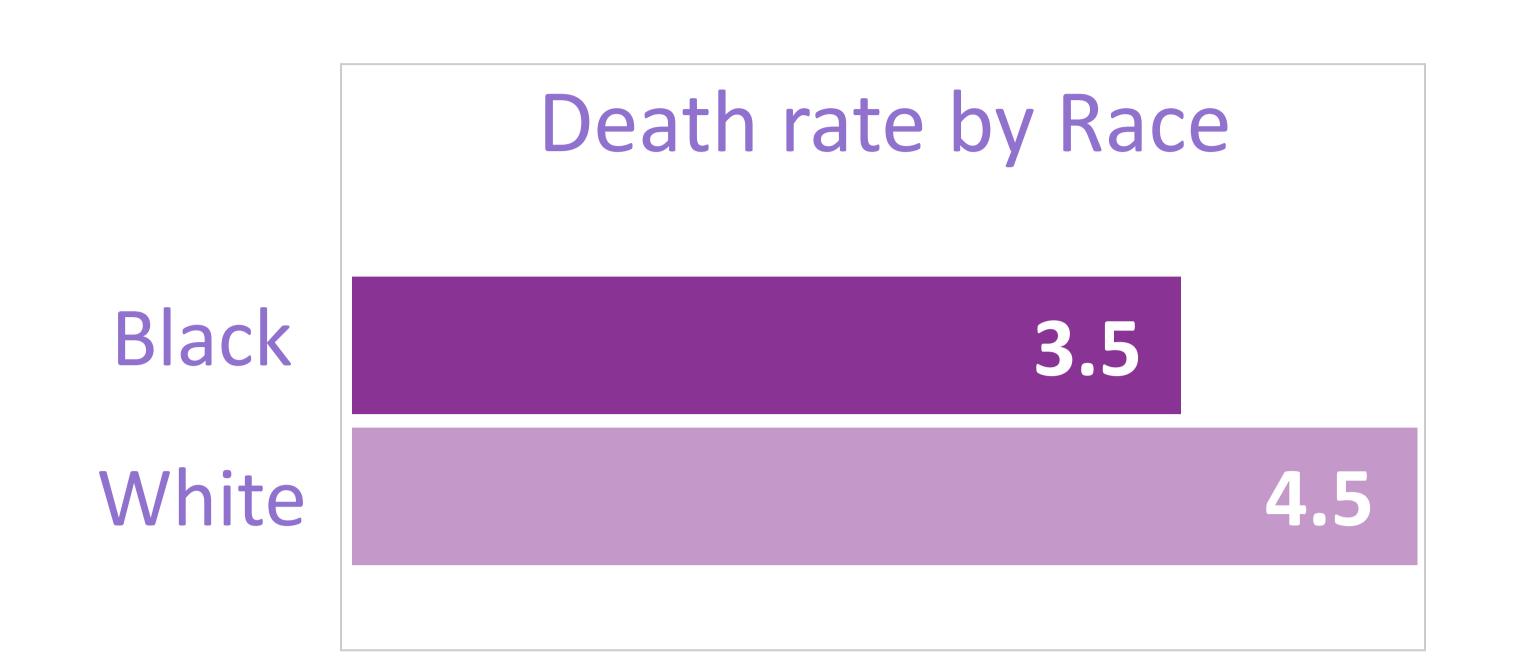

Death rate in Missouri with Esophagus cancer per 100 thousand is

4.3

Rates are per 100,000 and age-adjusted to the 2000 US Std Population (19 age groups- Census P25-1130) standard. \*Localized, Distant, Regional, and Unknown corresponds to malignant behavior