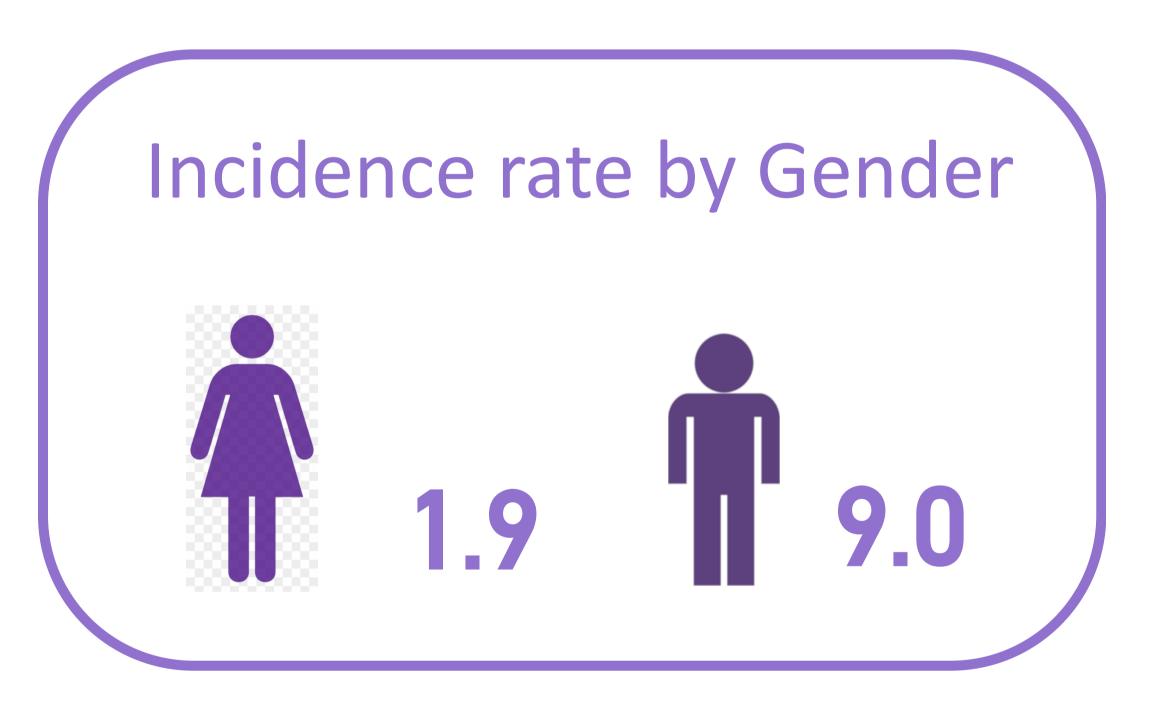

## Missouri Esophagus Cancers 2018-2022 stats and facts

1160 Esophagus Cancer Survivors

Incidence rate in Missouri with Esophagus cancer per 100 thousand is

5.20

5-year relative survival rate is 18.90%

Stage\*% Distribution