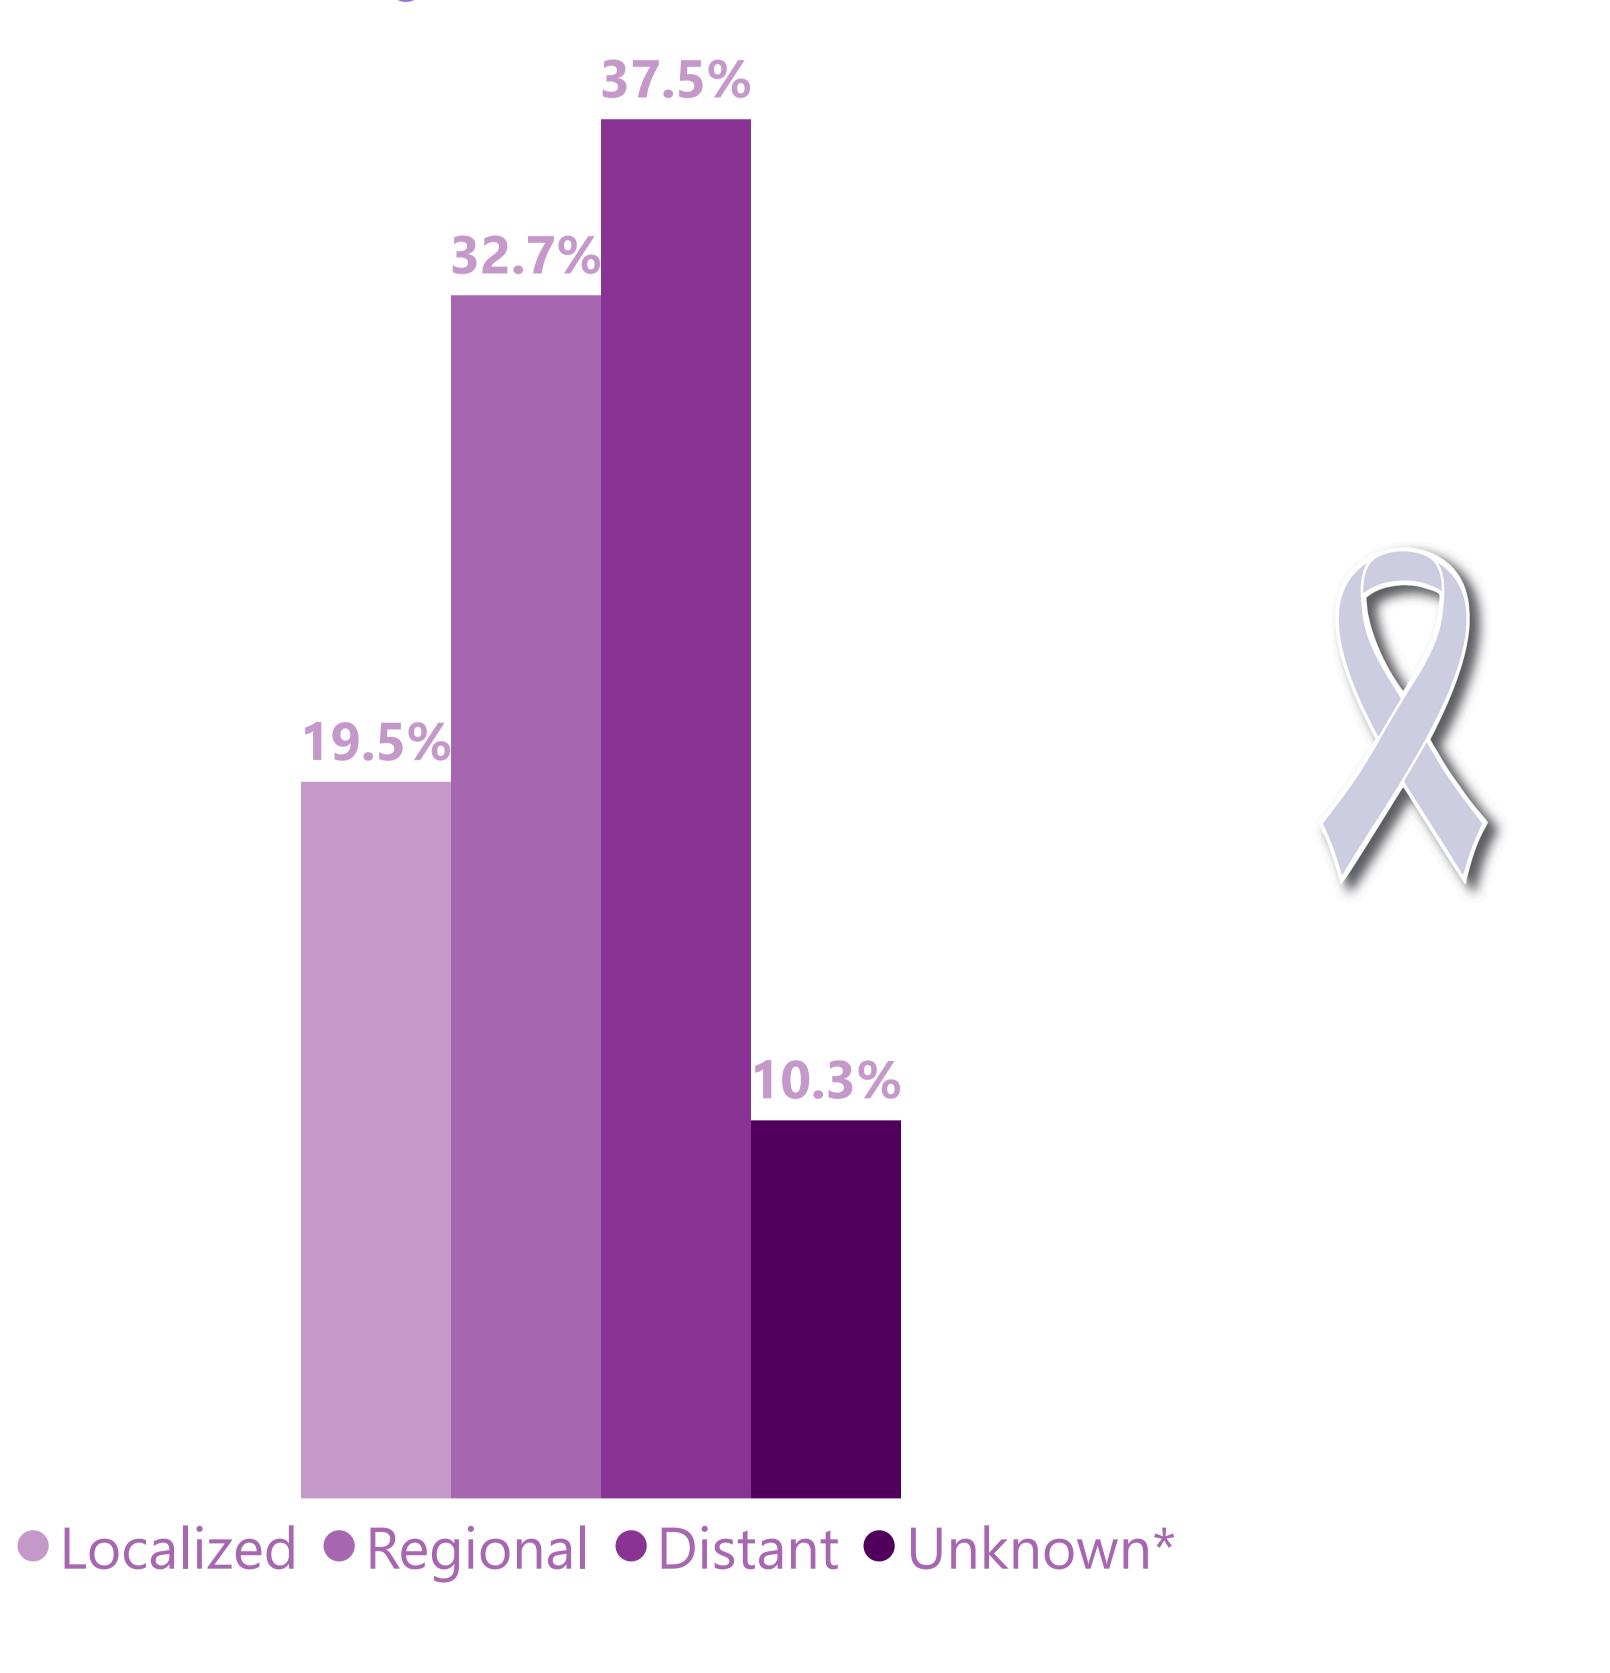

## Missouri Esophagus Cancers 2018-2022 stats and facts

1160 Esophagus Cancer Survivors

Incidence rate in Missouri with Esophagus cancer per 100 thousand is

5.20

5-year relative survival rate is 18.90%

Stage\*% Distribution

Death rate in Missouri with Esophagus cancer per 100 thousand is

4.3

Rates are per 100,000 and age-adjusted to the 2000 US Std Population (19 age groups- Census P25-1130) standard. \*Localized, Distant, Regional, and Unknown corresponds to malignant behavior