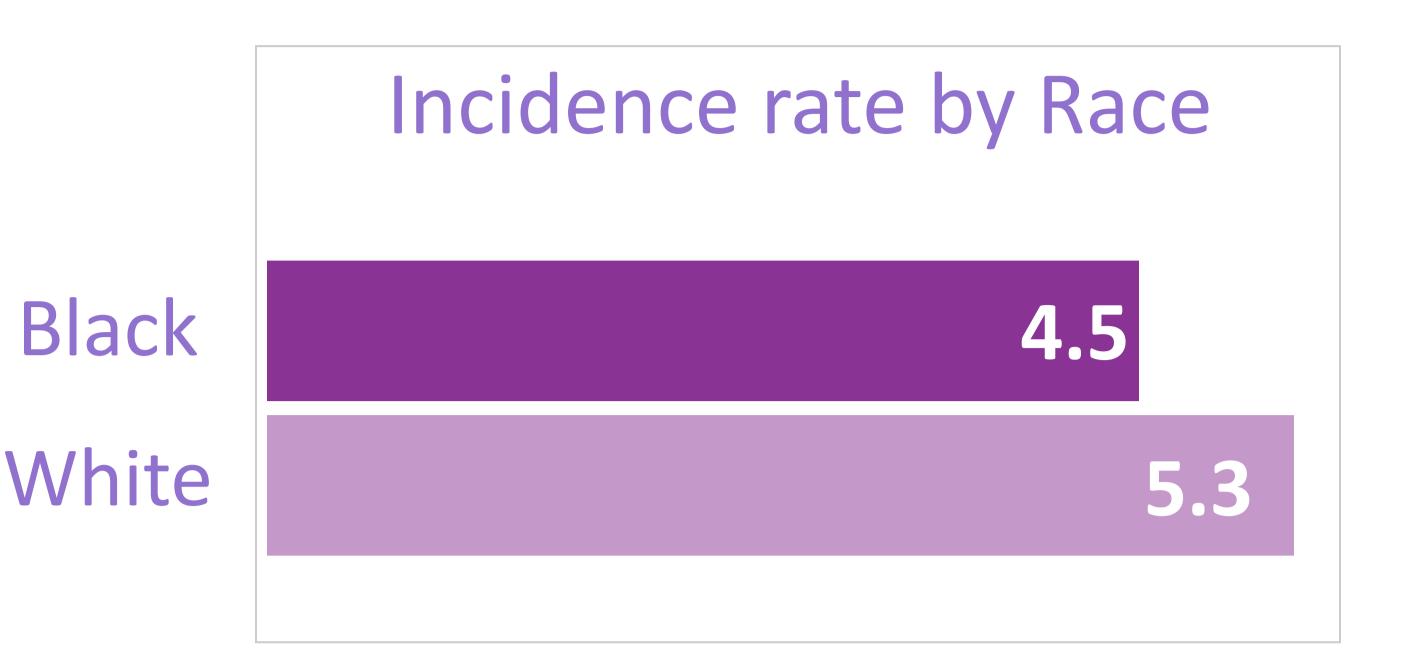

## Missouri Esophagus Cancers 2018-2022 stats and facts

1160 Esophagus Cancer Survivors

Incidence rate in Missouri with Esophagus cancer per 100 thousand is

5.20

5-year relative survival rate is 18.90%

Stage\*% Distribution