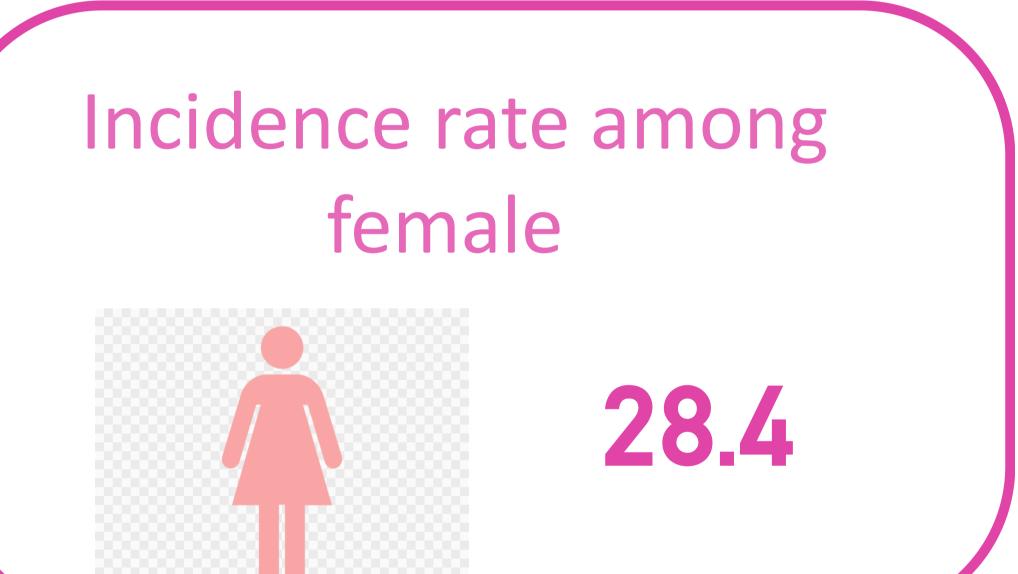

## Missouri Corpus and Uterus, NOS Cancers 2018-2022 stats and facts

14131 Corpus and Uterus, NOS Cancer Survivors

Incidence rate in Missouri with Corpus and Uterus, NOS cancer per 100 thousand is

28.40

Death rate in Missouri with Corpus and Uterus, NOS cancer per 100 thousand is