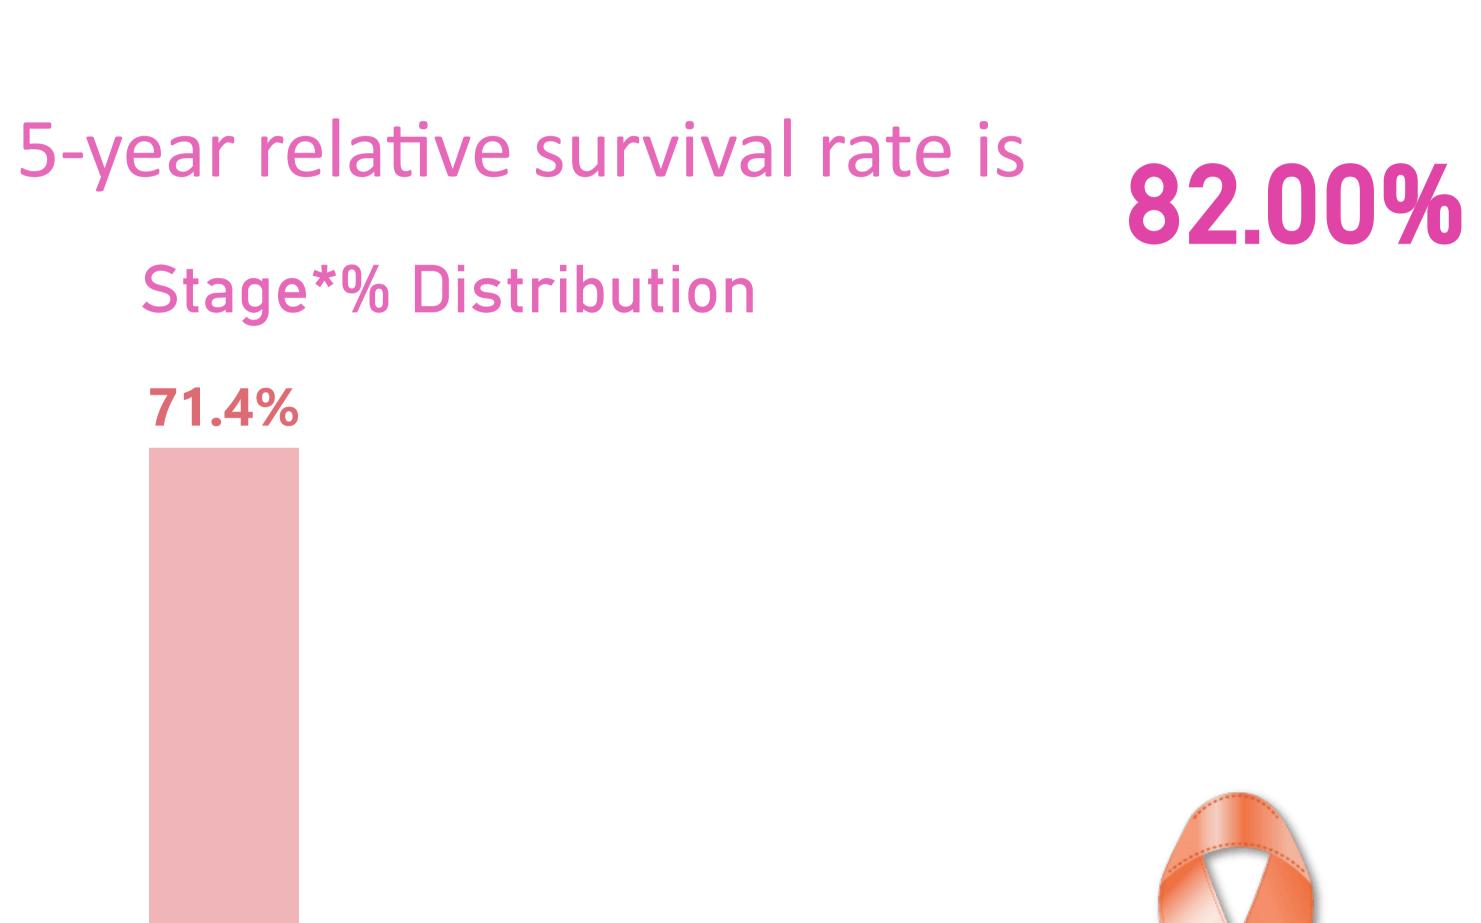

5.1

Rates are per 100,000 and age-adjusted to the 2000 US Std Population (19 age groups- Census P25-1130) standard. \*Localized, Distant, Regional, and Unknown corresponds to malignant behavior

For more information, please visit: <u>cancerregistry.missouri.edu</u> Missouri Cancer Registry and Research Center