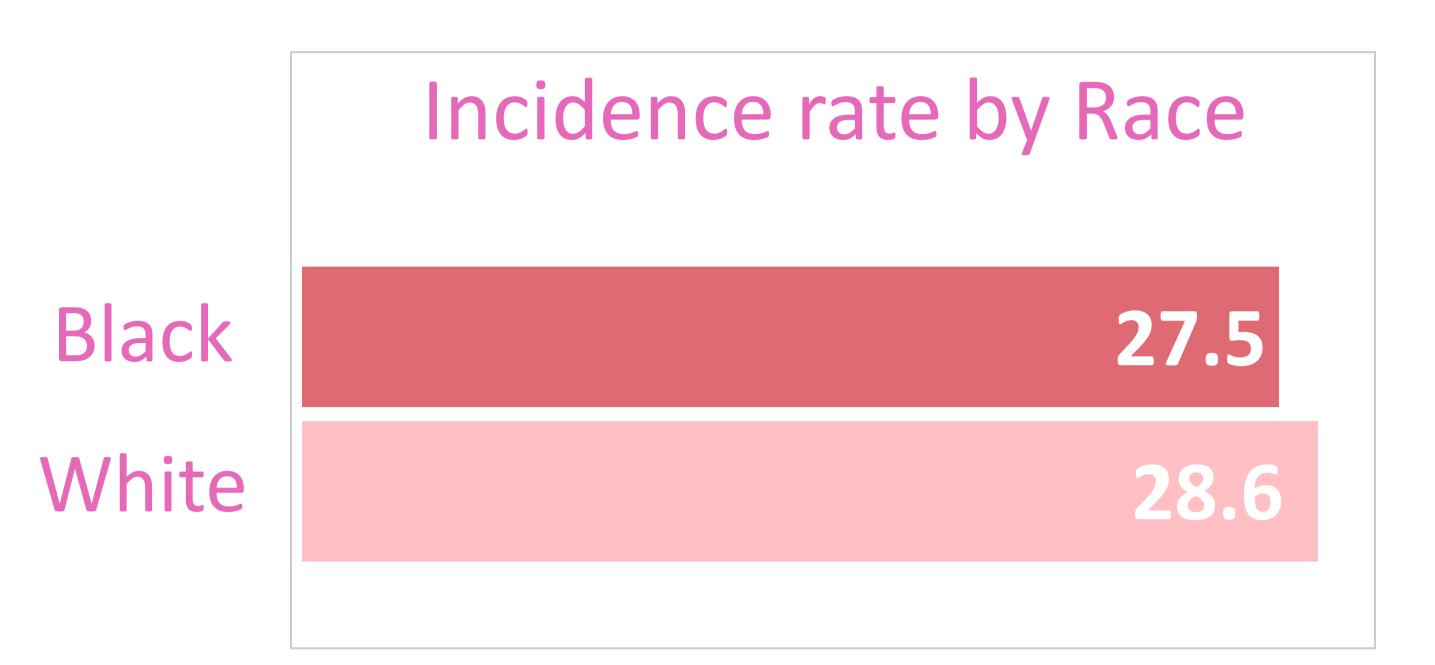

## Missouri Corpus and Uterus, NOS Cancers 2018-2022 stats and facts

14131 Corpus and Uterus, NOS Cancer Survivors

Incidence rate in Missouri with Corpus and Uterus, NOS cancer per 100 thousand is

28.40

Death rate in Missouri with Corpus and Uterus, NOS cancer per 100 thousand is