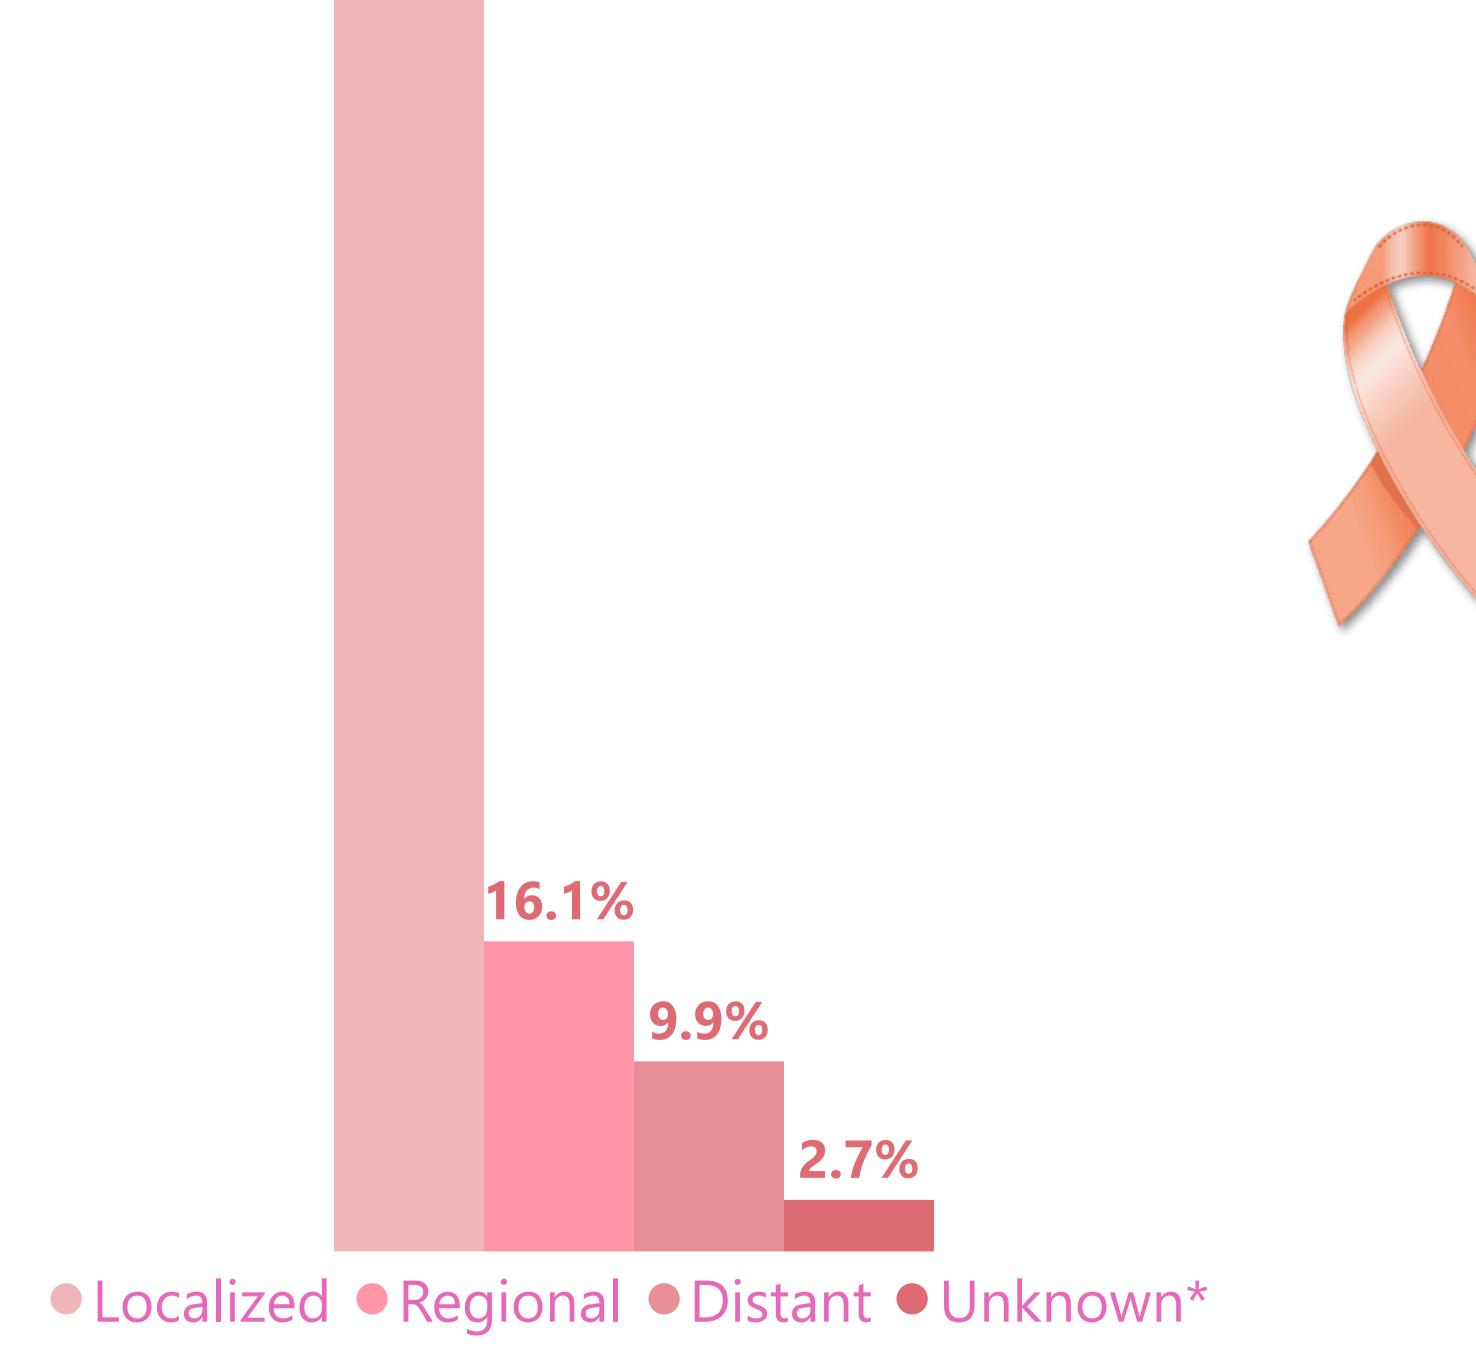

5.1

Rates are per 100,000 and age-adjusted to the 2000 US Std Population (19 age groups- Census P25-1130) standard. \*Localized, Distant, Regional, and Unknown corresponds to malignant behavior

For more information, please visit: <u>cancerregistry.missouri.edu</u> Missouri Cancer Registry and Research Center