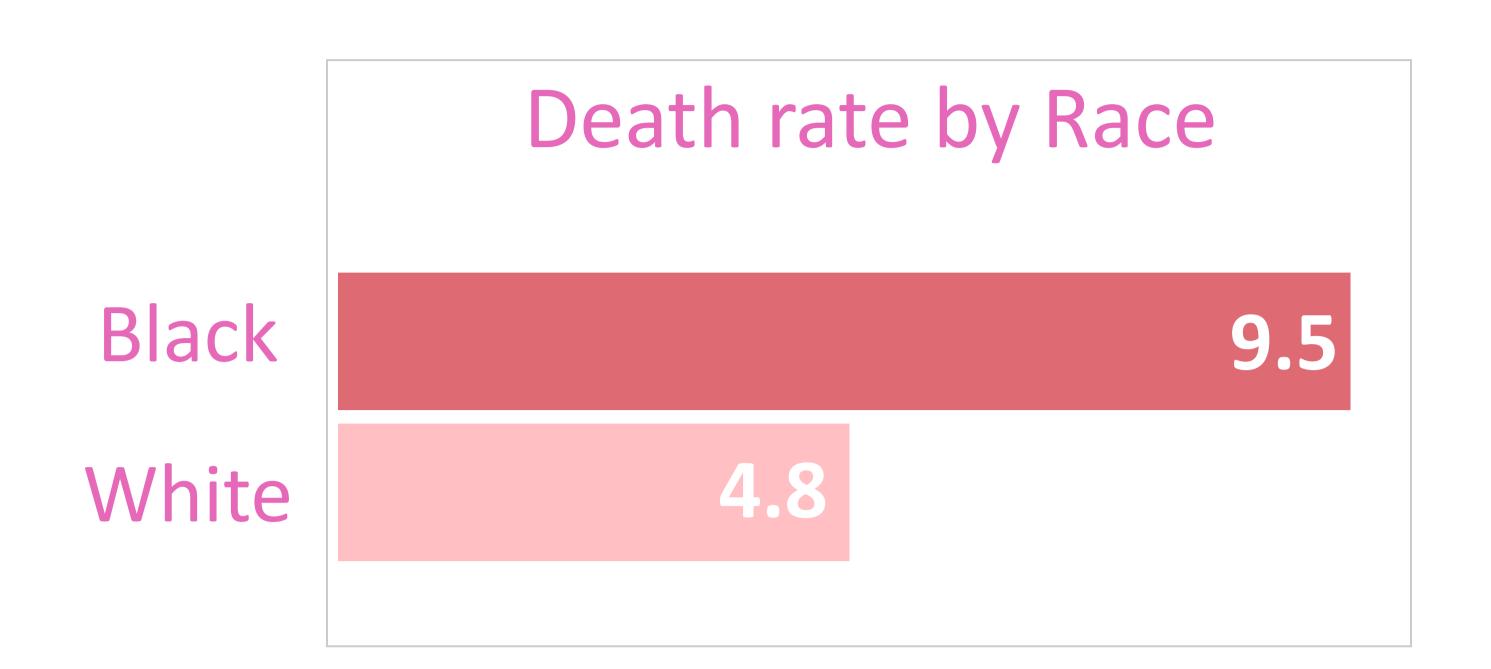

## Missouri Corpus and Uterus, NOS Cancers 2018-2022 stats and facts

14131 Corpus and Uterus, NOS Cancer Survivors

Incidence rate in Missouri with Corpus and Uterus, NOS cancer per 100 thousand is

28.40

Death rate in Missouri with Corpus and Uterus, NOS cancer per 100 thousand is

5.1

Rates are per 100,000 and age-adjusted to the 2000 US Std Population (19 age groups- Census P25-1130) standard. \*Localized, Distant, Regional, and Unknown corresponds to malignant behavior

For more information, please visit: <u>cancerregistry.missouri.edu</u> Missouri Cancer Registry and Research Center